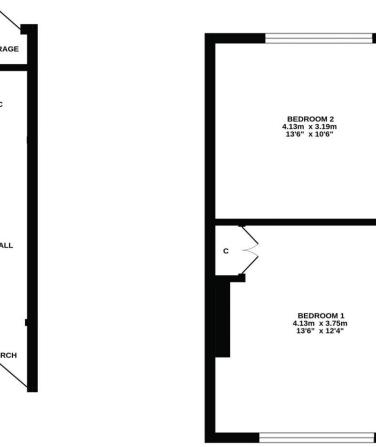

## Gross Internal Floor Size 73 m<sup>2</sup>

GROUND FLOOR

ALL MEASUREMENTS TAKEN AT WIDEST POINT.

Whilst every attempt has been made to ensure the accuracy of the floorplan contained here, measurements of doors, windows, rooms and any other items are approximate and no responsibility is taken for any error, omission or mis-statement. This plan is for illustrative purposes only and should be used as such by any prospective purchaser. The services, systems and appliances shown have not been tested and no guarantee as to their operability or efficiency can be given. Made with Metropix ©2024 **1ST FLOOR** 