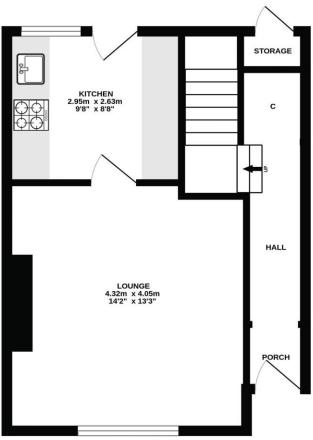

## Gross Internal Floor Size 73 m<sup>2</sup>

GROUND FLOOR

ALL MEASUREMENTS TAKEN AT WIDEST POINT.

Whilst every attempt has been made to ensure the accuracy of the floorplan contained here, measurements of doors, windows, rooms and any other items are approximate and no responsibility is taken for any error, omission or mis-statement. This plan is for illustrative purposes only and should be used as such by any prospective purchaser. The services, systems and appliances shown have not been tested and no guarantee as to their operability or efficiency can be given. Made with Metropix ©2024 **1ST FLOOR** 